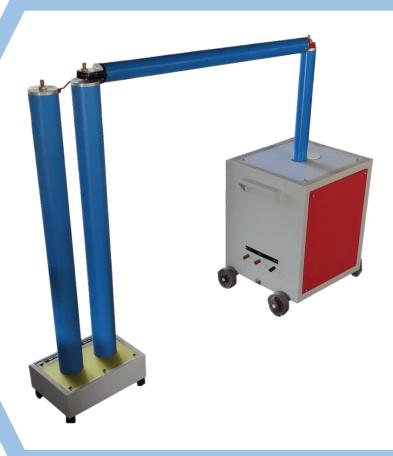

### **CONTROL UNIT DETAILS**

- Meters, Switches, Indicating Lamps, Push Button, Fuses etc. are fitted on the TOP of Control Panel Box.
- Contactor, Protection CT, wiring, One continuously variable Auto Transformer to vary the output voltage of suitable capacity are mounted inside the control box.
- One Single Phase Copper double wound H.V Step up Graded Insulation is mounted in the Second unit
- HV DIODE, HV CAPACITOR, HV MEASURING RESISTANCE CHAIN IS PROVIDED AS SEPARATE UNIT.