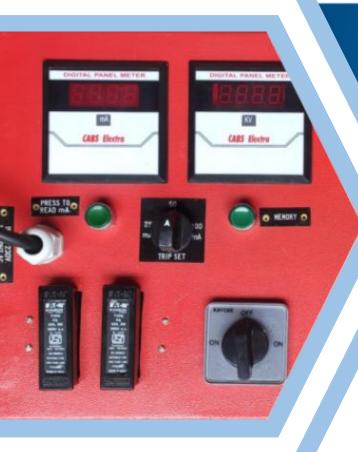

### **FEATURES**

- Capable to test up-to 40 KV DC
- KV Meter for High Voltage Measurement
- Timer for testing Time Setting(Optional)
- Variable Test Voltage Setting Knob
- Relay Protection
- Zero Start Interlock Facility
- High Voltage 'ON' Indication

- Available in Manual / Motorized Mode
- mA Meter for leakage current measurement
- Selector switch for leakage current Setting
- Over Current Protection
- HRC Fuse Protection
- Short Circuit Protection
- Easy to Operate

### **CONTROL UNIT DETAILS**

- Meters, Switches, Indicating Lamps, Push Button, Fuses etc. are fitted on the TOP of Control Panel Box.
- Contactor, Protection CT, wiring, One continuously variable Auto Transformer to vary the output voltage of suitable capacity are mounted inside the control box.
- One Single Phase Copper double wound H.V Step up Graded Insulation is mounted in the Second unit
- HV DIODE, HV CAPACITOR, HV MEASURING RESISTANCE CHAIN IS PROVIDED AS SEPARATE UNIT.