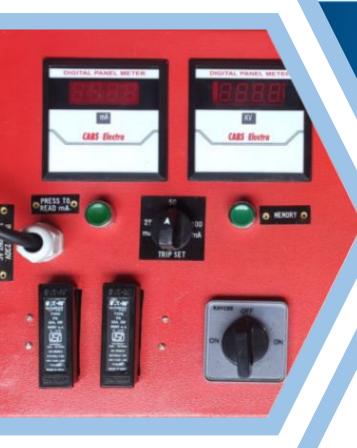

### **FEATURES**

- Capable to test up-to 40 KV DC
- KV Meter for High Voltage Measurement
- Timer for testing Time Setting(Optional)
- Variable Test Voltage Setting Knob
- Relay Protection
- Zero Start Interlock Facility
- High Voltage 'ON' Indication

- Available in Manual / Motorized Mode
- mA Meter for leakage current measurement
- Selector switch for leakage current Setting
- Over Current Protection
- HRC Fuse Protection
- Short Circuit Protection
- Easy to Operate

### **CONTROL UNIT DETAILS**

- Meters, Switches, Indicating Lamps, Push Button, Fuses etc. are fitted on the TOP of Control Panel Box.
- Contactor, Protection CT, wiring, One continuously variable Auto Transformer to vary the output voltage of suitable capacity are mounted inside the control box.
- One Single Phase Copper double wound H.V Step up Graded Insulation is mounted in the Second unit
- HV DIODE, HV CAPACITOR, HV MEASURING RESISTANCE CHAIN IS PROVIDED AS SEPARATE UNIT.