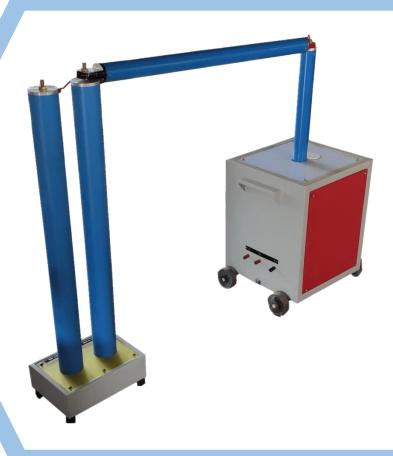

### **CONTROL UNIT DETAILS**

- Meters, Switches, Indicating Lamps, Push Button, Fuses etc. are fitted on the TOP of Control Panel Box.
- Contactor, Protection CT, wiring, One continuously variable Auto Transformer to vary the output voltage of suitable capacity are mounted inside the control box.
- One Single Phase Copper double wound H.V Step up Graded Insulation is mounted in the Second unit
- HV DIODE, HV CAPACITOR, HV MEASURING RESISTANCE CHAIN IS PROVIDED AS SEPARATE UNIT.

### **TECHNICAL SPECIFICATION**

| Input Voltage : | 230 V, Single Phase, 50 Hz, AC                |           |
|-----------------|-----------------------------------------------|-----------|
|                 |                                               | DC SIDE   |
|                 | OUTPUT VOLTAGE :                              | 0 - 50 KV |
| Output :        | MAX. LEAKAGE CURRENT :                        | 50 mA     |
| Duty:           | Intermittent. I.e. ONE MINUTE WITHSTAND TEST. |           |
| Cooling:        | Resin Cast, Air Natural Cooled.               |           |