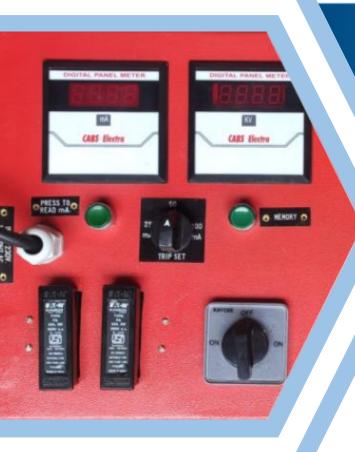

### **FEATURES**

- Capable to test up-to 50 KV DC
- KV Meter for High Voltage Measurement
- Timer for testing Time Setting(Optional)
- Variable Test Voltage Setting Knob
- Relay Protection
- Zero Start Interlock Facility
- High Voltage 'ON' Indication

- Available in Manual / Motorized Mode
- mA Meter for leakage current measurement
- Selector switch for leakage current Setting
- Over Current Protection
- HRC Fuse Protection
- Short Circuit Protection
- Easy to Operate

### **CONTROL UNIT DETAILS**

- Meters, Switches, Indicating Lamps, Push Button, Fuses etc. are fitted on the TOP of Control Panel Box.
- Contactor, Protection CT, wiring, One continuously variable Auto Transformer to vary the output voltage of suitable capacity are mounted inside the control box.
- One Single Phase Copper double wound H.V Step up Graded Insulation is mounted in the Second unit
- HV DIODE, HV CAPACITOR, HV MEASURING RESISTANCE CHAIN IS PROVIDED AS SEPARATE UNIT.