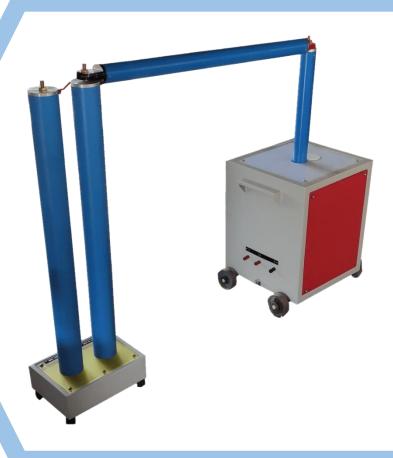

### **CONTROL UNIT DETAILS**

- Meters, Switches, Indicating Lamps, Push Button, Fuses etc. are fitted on the TOP of Control Panel Box.
- Contactor, Protection CT, wiring, One continuously variable Auto Transformer to vary the output voltage of suitable capacity are mounted inside the control box.
- One Single Phase Copper double wound H.V Step up Graded Insulation is mounted in the Second unit
- HV DIODE, HV CAPACITOR, HV MEASURING RESISTANCE CHAIN IS PROVIDED AS SEPARATE UNIT.