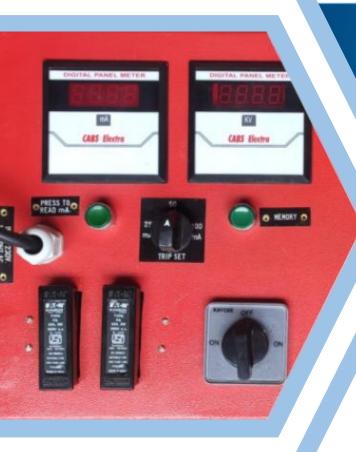

### **FEATURES**

- Capable to test up-to 60 KV DC
- KV Meter for High Voltage Measurement
- Timer for testing Time Setting(Optional)
- Variable Test Voltage Setting Knob
- Relay Protection
- Zero Start Interlock Facility
- High Voltage 'ON' Indication

- Available in Manual / Motorized Mode
- mA Meter for leakage current measurement
- Selector switch for leakage current Setting
- Over Current Protection
- HRC Fuse Protection
- Short Circuit Protection
- Easy to Operate

### **CONTROL UNIT DETAILS**

- Meters, Switches, Indicating Lamps, Push Button, Fuses etc. are fitted on the TOP of Control Panel Box.
- Contactor, Protection CT, wiring, One continuously variable Auto Transformer to vary the output voltage of suitable capacity are mounted inside the control box.
- One Single Phase Copper double wound H.V Step up Graded Insulation is mounted in the Second unit
- HV DIODE, HV CAPACITOR, HV MEASURING RESISTANCE CHAIN IS PROVIDED AS SEPARATE UNIT.