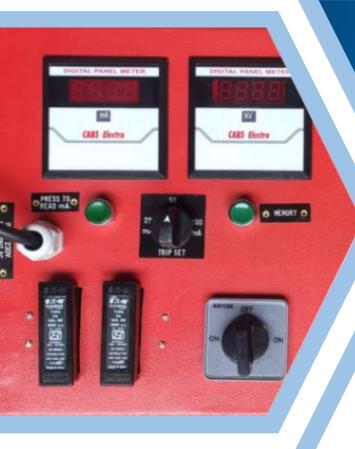

### **FEATURES**

- Capable to test up-to 70 KV DC
- KV Meter for High Voltage Measurement
- Timer for testing Time Setting(Optional)
- Variable Test Voltage Setting Knob
- Relay Protection
- Zero Start Interlock Facility
- High Voltage 'ON' Indication

- Available in Manual / Motorized Mode
- mA Meter for leakage current measurement
- Selector switch for leakage current Setting
- Over Current Protection
- HRC Fuse Protection
- Short Circuit Protection
- Easy to Operate

### **CONTROL UNIT DETAILS**

- Meters, Switches, Indicating Lamps, Push Button, Fuses etc. are fitted on the TOP of Control Panel Box.
- Contactor, Protection CT, wiring, One continuously variable Auto Transformer to vary the output voltage of suitable capacity are mounted inside the control box.
- One Single Phase Copper double wound H.V Step up Graded Insulation is mounted in the Second unit
- HV DIODE, HV CAPACITOR, HV MEASURING RESISTANCE CHAIN IS PROVIDED AS SEPARATE UNIT.