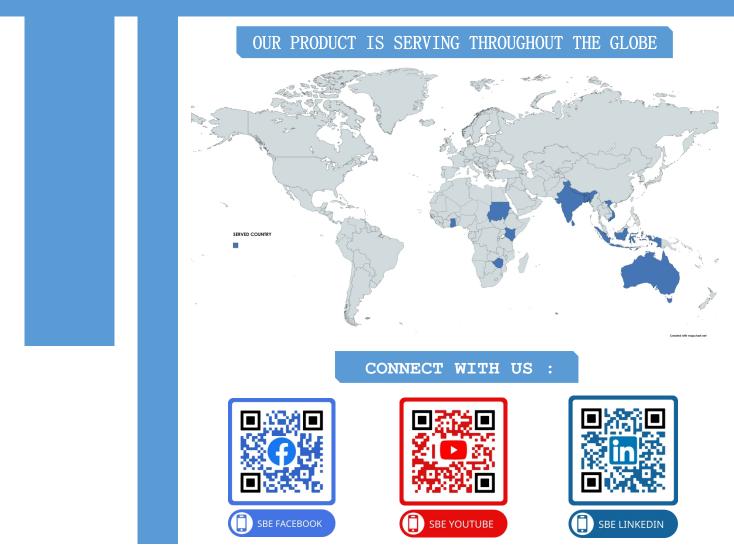

| DC SIDE   |
| Output :        | OUTPUT VOLTAGE :                              | 0 - 70 KV |
|                 | MAX. LEAKAGE CURRENT :                        | 20 mA     |
| Duty :          | Intermittent. I.e. ONE MINUTE WITHSTAND TEST. |           |
| Cooling :       | Resin Cast, Air Natural Cooled.               |           |

## **ACCESSORIES INCLUDED**

- 1. 5 Meters Input Mains Power Cord.
- 2. 5 Meter Interconnecting Cable for Testing Panel and High Voltage Transformer.
- 3. 5 Meter Interconnecting Cable for Testing Panel and DC Rectifier Unit.
- 4. Spare : 2 Nos. Fuses, 2 Nos. Push Button, 2 Nos. Indication Lamps, 1 No. Micro Switch, 2 Nos. Battery Terminals.
- 5. Discharge Rod.
- 6. Operating Manual.
- 7. Works Test Report.
- 8. Warranty Certificate.





# **S.B.ELECTROTECH**

124, SIKDAR PARA, RAJPUR, KOLKATA, ZIP CODE : 700 149, WEST BENGAL, INDIA Ph. : +91-7278354202 , +91-9477423085 Website : <u>www.sbelectrotech.org</u> Email Id : <u>info@sbelectrotech.org</u> || <u>sales@sbelectrotech.org</u>

Jransparent Jesting & Simplified Measurement

CE