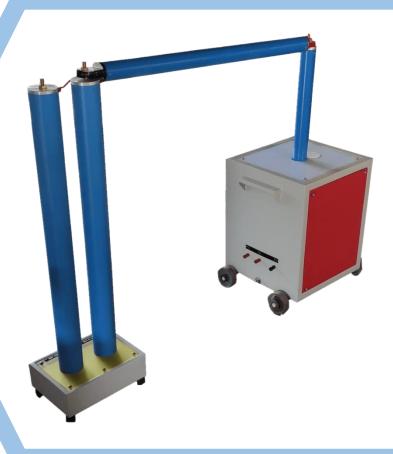

### **CONTROL UNIT DETAILS**

- Meters, Switches, Indicating Lamps, Push Button, Fuses etc. are fitted on the TOP of Control Panel Box.
- Contactor, Protection CT, wiring, One continuously variable Auto Transformer to vary the output voltage of suitable capacity are mounted inside the control box.
- One Single Phase Copper double wound H.V Step up Graded Insulation is mounted in the Second unit
- HV DIODE, HV CAPACITOR, HV MEASURING RESISTANCE CHAIN IS PROVIDED AS SEPARATE UNIT.

### **TECHNICAL SPECIFICATION**

| Input Voltage : | 230 V, Single Phase, 50 Hz, AC                |           |
|-----------------|-----------------------------------------------|-----------|
|                 |                                               | DC SIDE   |
|                 | OUTPUT VOLTAGE :                              | 0 - 80 KV |
| Output :        | MAX. LEAKAGE CURRENT :                        | 20 mA     |
| Duty:           | Intermittent. I.e. ONE MINUTE WITHSTAND TEST. |           |
| Cooling:        | Resin Cast, Air Natural Cooled.               |           |