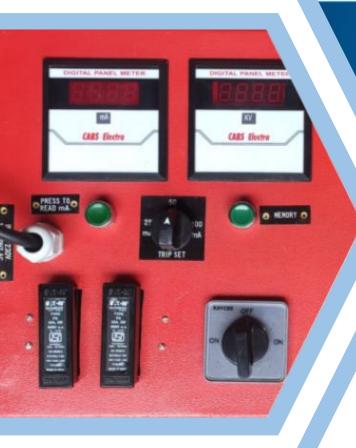

### **FEATURES**

- Capable to test up-to 80 KV DC
- KV Meter for High Voltage Measurement
- Timer for testing Time Setting(Optional)
- Variable Test Voltage Setting Knob
- Relay Protection
- Zero Start Interlock Facility
- High Voltage 'ON' Indication

- Available in Manual / Motorized Mode
- mA Meter for leakage current measurement
- Selector switch for leakage current Setting
- Over Current Protection
- HRC Fuse Protection
- Short Circuit Protection
- Easy to Operate

### **CONTROL UNIT DETAILS**

- Meters, Switches, Indicating Lamps, Push Button, Fuses etc. are fitted on the TOP of Control Panel Box.
- Contactor, Protection CT, wiring, One continuously variable Auto Transformer to vary the output voltage of suitable capacity are mounted inside the control box.
- One Single Phase Copper double wound H.V Step up Graded Insulation is mounted in the Second unit
- HV DIODE, HV CAPACITOR, HV MEASURING RESISTANCE CHAIN IS PROVIDED AS SEPARATE UNIT.