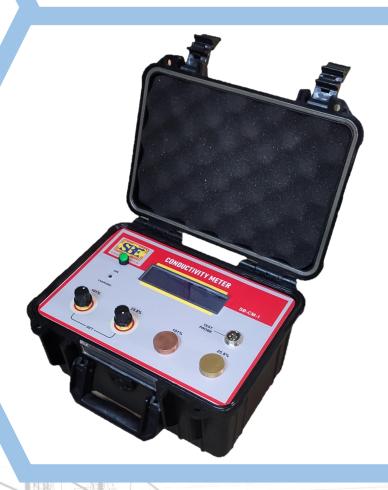

## **FEATURES**

- Portable and Compact Design.
- Micro Controller based design.
- **Eddy Current Principle.**
- Direct Digital Reading.
- Built-in Charger.
- Data download facility with downloaded software.(Optional)

# **TECHNICAL SPECIFICATION**

| RANGE                  | 10% to 110%                                  |
|------------------------|----------------------------------------------|
| ACCURACY               | +/- 2% of reading +/- 1 Digit                |
| DIAMETER OF TEST PROBE | 12 mm                                        |
| THICKNESS OF SAMPLE    | 2 mm for 2 % & 0.8 mm for 100% conductivity. |
| POWER SUPPLY           | 9 V Battery.                                 |
| WEIGHT                 | 2 KG APPROX.                                 |