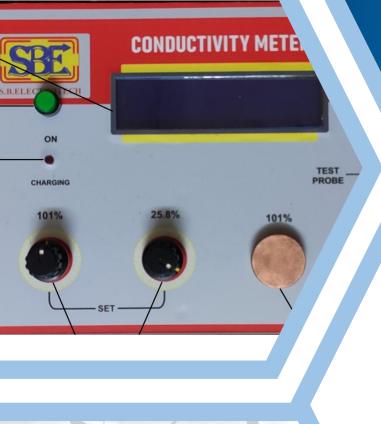

## **FEATURES**

- Portable and Compact Design.
- Micro Controller based design.
- **Eddy Current Principle.**
- Direct Digital Reading.
- Built-in Charger.
- Data download facility with downloaded software.(Optional)

# **TECHNICAL SPECIFICATION**

| RANGE                  | 10% to 110%                                  |
|------------------------|----------------------------------------------|
| ACCURACY               | +/- 2% of reading +/- 1 Digit                |
| DIAMETER OF TEST PROBE | 12 mm                                        |
| THICKNESS OF SAMPLE    | 2 mm for 2 % & 0.8 mm for 100% conductivity. |
| POWER SUPPLY           | 9 V Battery.                                 |
| WEIGHT                 | 2 KG APPROX.                                 |