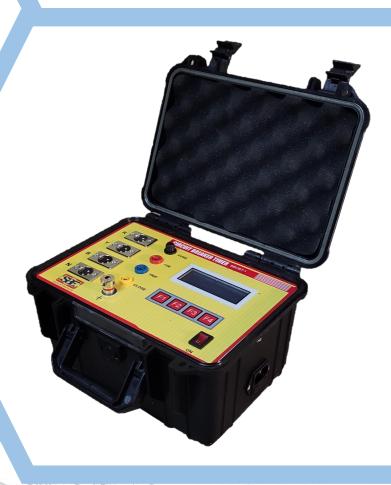

## Circuit Breaker Timer Kit SBCBT-1 2RCRI-I

### **SPECIAL FEATURES:**

- User selectable 3/4 pole measurement.
- Compact and light weight instrument.
- 0 to 9999.9 mSec.
- Resolution: 0.1 mS

### **Technical Specification:**

| DISPLAY    | 4 Line backlight LCD Display.     |
|------------|-----------------------------------|
| POLES      | Three / Four user selectable.     |
| RANGES     | Up-to 9999.9 m-Sec                |
| RESOLUTION | 0.1 m-Sec                         |
| ACCURACY   | 0.05 % ± 1 Digit                  |
| MODES      | Close, Open, C-O with Bounce Time |
| POWER      | 230 V, AC , 50 Hz, 1-Phase.       |