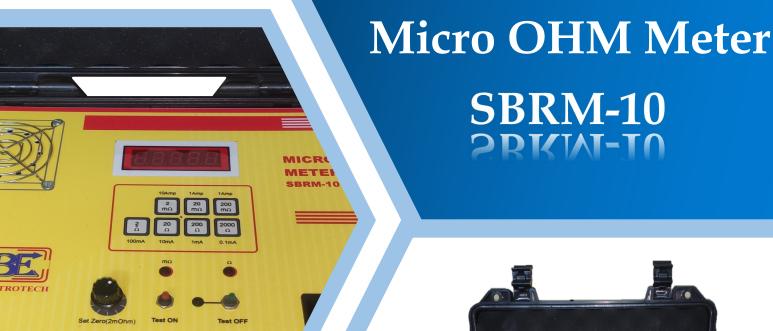

### **FEATURES**

- True Four Terminal Measurement Technique eliminates lead resistance natural errors in 2 wire measurement.
- Regulated and Highly Stable 10 Amp Current Source.
- 4½ Digit LED / LCD Display.
- **■** 0.1  $\mu\Omega$  Resolution on 2  $m\Omega$  range.
- Protection against Back E.M.F for high Inductive Loads.
- Stable & Fast Measurement.