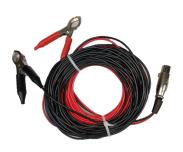

## **STANDARD ACCESSORIES**

- One Set of Test Leads( 1 Meters) with Crocodile Clip.
- Mains Power Cord.
- User Manual.