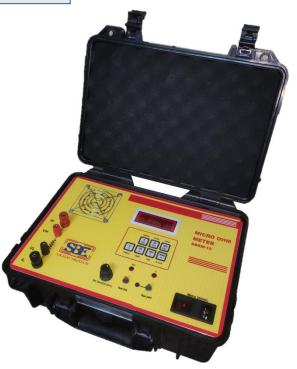

Transparent Testing & Simplified Measurement

### **FEATURES**

- True Four Terminal Measurement Technique eliminates lead resistance natural errors in 2 wire measurement.
- Regulated and Highly Stable 10 Amp Current Source.
- 4½ Digit LED / LCD Display.
- **■** 0.1  $\mu\Omega$  Resolution on 2  $m\Omega$  range.
- Protection against Back E.M.F for high Inductive Loads.
- Stable & Fast Measurement.

## **STANDARD ACCESSORIES**

- One Set of Test Leads( 1 Meters) with Crocodile Clip.
- Mains Power Cord.
- User Manual.